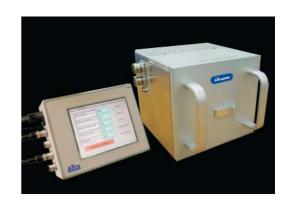

#### Easy to use

 Choice of 3 user interface options, including TFT colour touch-screen, with intuitive operating system Optional print design PC software.
 Self latching magazine for fast offline ribbon loading

Choice of direct PC control, handset or full colour touch-screen allows for complete integration or stand-alone functionality.

Optional Flash Memory card for data transfer and memory extension.
Ethernet and USB connectivity ready.