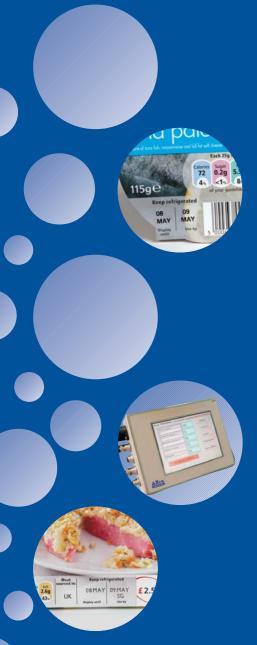

# 55sst

Thermal Transfer Printer.

Operator friendly, state-of-the-art electronic coder. Ideal for reproducing bar codes, real time, sell-by dates, batch numbers, graphics, prices, sources codes and much more.

#### **55sst**

| 53 x 125mm (continuous)  12 dots/mm  400mm/sec (intermittent) A.D. 750mm/sec (continuous) A.D.  750mm/sec (continuous) A.D.  750mm/sec (continuous) A.D.  750mm/sec (fintermittent) A.D. 750mm/sec (continuous) A.D.  750mm/sec (continuous) A.D.  750mm/sec (fintermittent) A.D. 750mm/sec (intermittent) A.D. 750mm/sec (intermittent) A.D. 750mm/sec (fintermittent) A.D. 750mm/s | <b>55sst</b>           |                                                               |
|--------------------------------------------------------------------------------------------------------------------------------------------------------------------------------------------------------------------------------------------------------------------------------------------------------------------------------------------------------------------------------------------------------------------------------------------------------------------------------------------------------------------------------------------------------------------------------------------------------------------------------------------------------------------------------------------------------------------------------------------------------------------------------------------------------------------------------------------------------------------------------------------------------------------------------------------------------------------------------------------------------------------------------------------------------------------------------------------------------------------------------------------------------------------------------------------------------------------------------------------------------------------------------------------------------------------------------------------------------------------------------------------------------------------------------------------------------------------------------------------------------------------------------------------------------------------------------------------------------------------------------------------------------------------------------------------------------------------------------------------------------------------------------------------------------------------------------------------------------------------------------------------------------------------------------------------------------------------------------------------------------------------------------------------------------------------------------------------------------------------------------|------------------------|---------------------------------------------------------------|
| 53 x 125mm (continuous)  12 dots/mm  400mm/sec (intermittent) A.D. 750mm/sec (continuous) A.D.  750mm/sec (continuous) A.D.  750mm/sec (continuous) A.D.  750mm/sec (continuous) A.D.  750mm/sec (continuous) A.D.  750mm/sec (continuous) A.D.  750mm/sec (footinuous) A.D.  750mm/sec (intermittent) A.D. 750mm/sec (intermittent) A.D. 750mm/sec (intermittent) A.D. 750mm/sec (intermittent) A.D. 750mm/sec (intermittent) A.D. 750mm/sec (intermittent) A.D. 750mm/sec (intermittent) A.D. 750mm/sec (intermittent) A.D. 750mm/sec (intermittent) A.D. 750mm/sec (intermittent) A.D. 750mm/sec (intermittent) A.D. 750mm/sec (intermittent) A.D. 750mm/sec (intermittent) A.D. 750mm/sec (intermittent) A.D. 750mm/sec (intermittent) A.D. 750mm/sec (intermittent) A.D. 750mm/sec (intermittent) A.D. 750mm/sec (intermittent) A.D. 750mm/sec (intermittent) A.D. 750mm/sec (intermittent) A.D. 750mm/sec (intermittent) A.D. 750mm/sec (intermittent) A.D. 750mm/sec (intermittent) A.D. 750mm/sec (intermittent) A.D. 750mm/sec (intermittent) A.D. 750mm/sec (intermittent) A.D. 750mm/sec (intermittent) A.D. 750mm/sec (intermittent) A.D. 750mm/sec (intermittent) A.D. 750mm/sec (intermittent) A.D. 750mm/sec (intermittent) A.D. 750mm/sec (intermittent) A.D. 750mm/sec (intermittent) A.D. 750mm/sec (intermittent) A.D. 750mm/sec (intermittent) A.D. 750mm/sec (intermittent) A.D. 750mm/sec (intermittent) A.D. 750mm/sec (intermittent) A.D. 750mm/sec (intermittent) A.D. 750mm/sec (intermittent) A.D. 750mm/sec (intermittent) A.D. 750mm/sec (intermittent) A.D. 750mm/sec (intermittent) A.D. 750mm/sec (intermittent) A.D. 750mm/sec (intermittent) A.D. 750mm/sec (intermittent) A.D. 750mm/sec (intermittent) A.D. 750mm/sec (intermittent) A.D. 750mm/sec (intermittent) A.D. 750mm/sec (intermittent) A.D. 750mm/sec (intermittent) A.D. 750mm/sec (intermittent) A.D. 750mm/sec (intermittent) A.D. 750mm/sec (intermittent) A.D. 750mm/sec (intermittent) A.D. 750mm/sec (intermittent) A.D. 750mm/sec (intermittent) A.D. 750mm/sec (intermittent) A.D. 750mm/sec (intermittent) A.D. 750mm/ |                        | Specifications                                                |
| Acrint speed:  400mm/sec (intermittent) A.D. 750mm/sec (continuous) A.D.  Acroduction:  350 prints/min (1 line) 95 prints/min (total area)  Fermal ribbon:  900 m (max) Application Dependent  Memory:  Prog. 1 Mbyte (Flash) Fonts. 2 Mbytes (Flash) Free userid. 0.5 Mbytes (RAM battery) max. 128 Mbytes maximum  Power supply:  220/240 V 50/60 Hz 400 W  Air supply:  6 bar maximum  Weight (printer):  8 Kg  Print on / Print stop - % Remaining ribbon - Magazine out                                                                                                                                                                                                                                                                                                                                                                                                                                                                                                                                                                                                                                                                                                                                                                                                                                                                                                                                                                                                                                                                                                                                                                                                                                                                                                                                                                                                                                                                                                                                                                                                                                                   | Print area:            | ,                                                             |
| 750mm/sec (continuous) A.D.  Production: 350 prints/min (1 line) 95 prints/min (total area)  Permal ribbon: 900 m (max) Application Dependent  Memory: Prog. 1 Mbyte (Flash) Fonts. 2 Mbytes (Flash) Free userid. 0.5 Mbytes (RAM battery) max. 128 Mbytes maximum  Power supply: 220/240 V 50/60 Hz 400 W  Stir supply: 6 bar maximum  Veight (printer): 8 Kg  Print on / Print stop - % Remaining ribbon - Magazine out                                                                                                                                                                                                                                                                                                                                                                                                                                                                                                                                                                                                                                                                                                                                                                                                                                                                                                                                                                                                                                                                                                                                                                                                                                                                                                                                                                                                                                                                                                                                                                                                                                                                                                      | Resolution:            | 12 dots/mm                                                    |
| 95 prints/min (total area)  96 prints/min (total area)  97 prints/min (total area)  98 prints/min (total area)  98 prints/min (total area)  99 prints/min (total area)  90 m (max) Application Dependent  1 Mbyte (Flash)  Fonts. 2 Mbytes (Flash)  Free userid. 0.5 Mbytes (RAM battery) max.  128 Mbytes maximum  128 Mbytes maximum  129 prints maximum  120 prints supply: 6 bar maximum  120 prints: 8 kg  120 prints on / Print stop  - % Remaining ribbon  - Magazine out                                                                                                                                                                                                                                                                                                                                                                                                                                                                                                                                                                                                                                                                                                                                                                                                                                                                                                                                                                                                                                                                                                                                                                                                                                                                                                                                                                                                                                                                                                                                                                                                                                               | Print speed:           | ,                                                             |
| Prog. 1 Mbyte (Flash) Fonts. 2 Mbytes (Flash) Free userid. 0.5 Mbytes (RAM battery) max. Flash memory. 128 Mbytes maximum  Power supply: 220/240 V 50/60 Hz 400 W  Air supply: 6 bar maximum  Veight (printer): 8 Kg  Outputs: - Print on / Print stop - % Remaining ribbon - Magazine out                                                                                                                                                                                                                                                                                                                                                                                                                                                                                                                                                                                                                                                                                                                                                                                                                                                                                                                                                                                                                                                                                                                                                                                                                                                                                                                                                                                                                                                                                                                                                                                                                                                                                                                                                                                                                                     | Production:            | . ,                                                           |
| Prog. 1 Mbyte (Flash) Fonts. 2 Mbytes (Flash) Free userid. 0.5 Mbytes (RAM battery) max. Flash memory. 128 Mbytes maximum  Power supply: 220/240 V 50/60 Hz 400 W  Stir supply: 6 bar maximum  Veight (printer): 8 Kg  Outputs: - Print on / Print stop - % Remaining ribbon - Magazine out                                                                                                                                                                                                                                                                                                                                                                                                                                                                                                                                                                                                                                                                                                                                                                                                                                                                                                                                                                                                                                                                                                                                                                                                                                                                                                                                                                                                                                                                                                                                                                                                                                                                                                                                                                                                                                    | Termal ribbon:         | 900 m (max) Application Dependent                             |
| Veight (printer):  8 Kg  Uutputs:  - Print on / Print stop - % Remaining ribbon - Magazine out                                                                                                                                                                                                                                                                                                                                                                                                                                                                                                                                                                                                                                                                                                                                                                                                                                                                                                                                                                                                                                                                                                                                                                                                                                                                                                                                                                                                                                                                                                                                                                                                                                                                                                                                                                                                                                                                                                                                                                                                                                 | Fonts.<br>Free userid. | 2 Mbytes (Flash)<br>0.5 Mbytes (RAM battery) max.             |
| Veight (printer): 8 Kg  Dutputs: - Print on / Print stop - % Remaining ribbon - Magazine out                                                                                                                                                                                                                                                                                                                                                                                                                                                                                                                                                                                                                                                                                                                                                                                                                                                                                                                                                                                                                                                                                                                                                                                                                                                                                                                                                                                                                                                                                                                                                                                                                                                                                                                                                                                                                                                                                                                                                                                                                                   | Power supply:          | 220/240 V 50/60 Hz 400 W                                      |
| Print on / Print stop - % Remaining ribbon - Magazine out                                                                                                                                                                                                                                                                                                                                                                                                                                                                                                                                                                                                                                                                                                                                                                                                                                                                                                                                                                                                                                                                                                                                                                                                                                                                                                                                                                                                                                                                                                                                                                                                                                                                                                                                                                                                                                                                                                                                                                                                                                                                      | Air supply:            | 6 bar maximum                                                 |
| - % Remaining ribbon<br>- Magazine out                                                                                                                                                                                                                                                                                                                                                                                                                                                                                                                                                                                                                                                                                                                                                                                                                                                                                                                                                                                                                                                                                                                                                                                                                                                                                                                                                                                                                                                                                                                                                                                                                                                                                                                                                                                                                                                                                                                                                                                                                                                                                         | Weight (printer):      | 8 Kg                                                          |
|                                                                                                                                                                                                                                                                                                                                                                                                                                                                                                                                                                                                                                                                                                                                                                                                                                                                                                                                                                                                                                                                                                                                                                                                                                                                                                                                                                                                                                                                                                                                                                                                                                                                                                                                                                                                                                                                                                                                                                                                                                                                                                                                | Outputs:               | <ul><li>- % Remaining ribbon</li><li>- Magazine out</li></ul> |