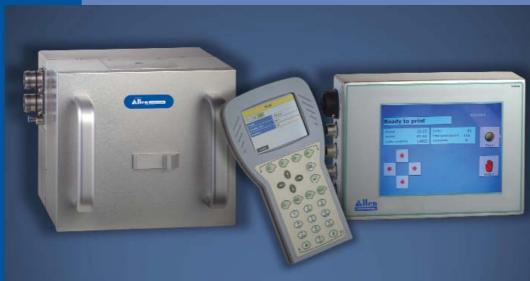

# 55sst

Thermal Transfer Printer.

Operator friendly, state-of-the-art electronic coder. Ideal for reproducing bar codes, real time, sell-by dates, batch numbers, graphics, prices, sources codes and much more.

#### Easy to use

 Choice of 3 user interface options, including TFT colour touch-screen, with intuitive operating system Optional print design PC software.
 Self latching magazine for fast offline ribbon loading

Choice of direct PC control, handset or full colour touch-screen allows for complete integration or stand-alone functionality.

Optional Flash Memory card for data transfer and memory extension.
Ethernet and USB connectivity ready.